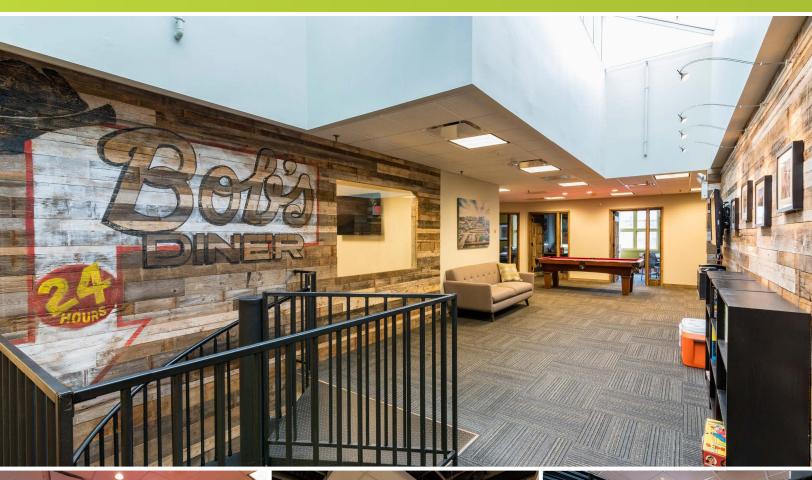

# AVAILABLE

233 KING STREET, WILMINGTON, DE 19801







**233**KING STREET

### Location:

233 N. King Street Wilmington, DE 19801



### BUILDING AMENITIES











#### **Property highlights**

- 2,500 19,700 +/- SF available
- \$24.00 per SF plus electric
- Floor sizes
  1st 4,417 RSF
  2nd 5,177 RSF

<del>3rd = 5,187 RSF</del> **LEASED** 

4th - 4,949 RSF **LEASED** 

 Convenient downtown Wilmington location across from the Court House

- One block to Wilmington Train Station
- Adjacent to Wilmington Riverfront and Ships Tavern District
- Easy access to I-95
- Open floor plan
- · Available 8/1/17
- 26 on-site parking spaces

## THE PREMISES



4,417 RSF



**SECOND FLOOR** - AVAILABLE

5,177 RSF



THIRD FLOOR - LEASED

5,187 RSF



FOURTH FLOOR - LEASED

4,949 RSF