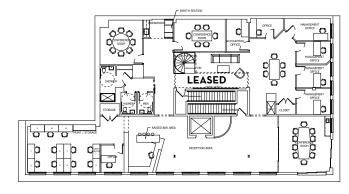

## THE PREMISES

4,417 RSF

**SECOND FLOOR** - AVAILABLE

5,177 RSF

THIRD FLOOR - LEASED

5,187 RSF

FOURTH FLOOR - LEASED

4,949 RSF