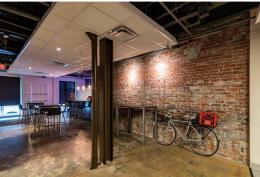

# AVAILABLE

233 KING STREET, WILMINGTON, DE 19801







**233**KING STREET

### Location:

233 N. King Street Wilmington, DE 19801



### BUILDING AMENITIES











#### **Property highlights**

- 2,500 19,700 +/- SF available
- \$24.00 per SF plus electric
- Floor sizes
  1st 4,417 RSF
  2nd 5,177 RSF

<del>3rd = 5,187 RSF</del> **LEASED** 

4th - 4,949 RSF **LEASED** 

 Convenient downtown Wilmington location across from the Court House

- One block to Wilmington Train Station
- Adjacent to Wilmington Riverfront and Ships Tavern District
- Easy access to I-95
- Open floor plan
- · Available 8/1/17
- 26 on-site parking spaces

## THE PREMISES



4,417 RSF



**SECOND FLOOR** - AVAILABLE

5,177 RSF



THIRD FLOOR - LEASED

5,187 RSF



FOURTH FLOOR - LEASED

4,949 RSF