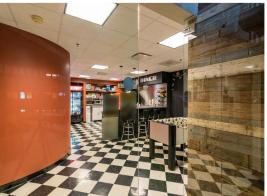

# AVAILABLE

233 KING STREET, WILMINGTON, DE 19801







**233**KING STREET

### Location:

233 N. King Street Wilmington, DE 19801



### BUILDING AMENITIES











#### **Property highlights**

- 2,500 19,700 +/- SF available
- \$24.00 per SF plus electric
- Floor sizes
  1st 4,417 RSF
  2nd 5,177 RSF

<del>3rd = 5,187 RSF</del> **LEASED** 

4th - 4,949 RSF **LEASED** 

 Convenient downtown Wilmington location across from the Court House

- One block to Wilmington Train Station
- Adjacent to Wilmington Riverfront and Ships Tavern District
- Easy access to I-95
- Open floor plan
- · Available 8/1/17
- 26 on-site parking spaces

## THE PREMISES



4,417 RSF



**SECOND FLOOR** - AVAILABLE

5,177 RSF



THIRD FLOOR - LEASED

5,187 RSF



FOURTH FLOOR - LEASED

4,949 RSF