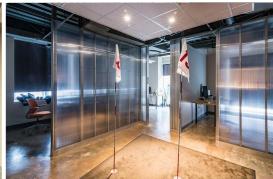

# AVAILABLE

233 KING STREET, WILMINGTON, DE 19801







**233**KING STREET

### Location:

233 N. King Street Wilmington, DE 19801



### BUILDING AMENITIES











#### **Property highlights**

- 2,500 19,700 +/- SF available
- \$24.00 per SF plus electric
- Floor sizes
  1st 4,417 RSF
  2nd 5,177 RSF

<del>3rd = 5,187 RSF</del> **LEASED** 

4th - 4,949 RSF **LEASED** 

 Convenient downtown Wilmington location across from the Court House

- One block to Wilmington Train Station
- Adjacent to Wilmington Riverfront and Ships Tavern District
- Easy access to I-95
- Open floor plan
- · Available 8/1/17
- 26 on-site parking spaces

## THE PREMISES



4,417 RSF



**SECOND FLOOR** - AVAILABLE

5,177 RSF



THIRD FLOOR - LEASED

5,187 RSF



FOURTH FLOOR - LEASED

4,949 RSF