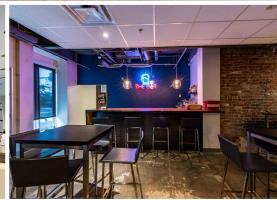

# AVAILABLE

233 KING STREET, WILMINGTON, DE 19801







**233**KING STREET

### Location:

233 N. King Street Wilmington, DE 19801



### BUILDING AMENITIES











#### **Property highlights**

- 2,500 19,700 +/- SF available
- \$24.00 per SF plus electric
- Floor sizes
  1st 4,417 RSF
  2nd 5,177 RSF

<del>3rd = 5,187 RSF</del> **LEASED** 

4th - 4,949 RSF **LEASED** 

 Convenient downtown Wilmington location across from the Court House

- One block to Wilmington Train Station
- Adjacent to Wilmington Riverfront and Ships Tavern District
- Easy access to I-95
- Open floor plan
- · Available 8/1/17
- 26 on-site parking spaces

## THE PREMISES



4,417 RSF



**SECOND FLOOR** - AVAILABLE

5,177 RSF



THIRD FLOOR - LEASED

5,187 RSF



FOURTH FLOOR - LEASED

4,949 RSF