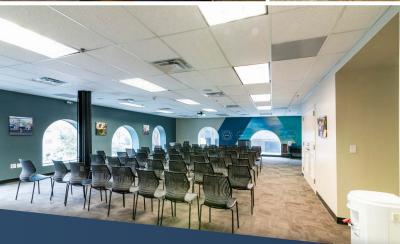

#### **Property highlights**

- 2,500 19,700 +/- SF available
- \$24.00 per SF plus electric
- Floor sizes
  1st 4,417 RSF
  2nd 5,177 RSF

<del>3rd = 5,187 RSF</del> **LEASED** 

4th - 4,949 RSF **LEASED** 

 Convenient downtown Wilmington location across from the Court House

- One block to Wilmington Train Station
- Adjacent to Wilmington Riverfront and Ships Tavern District
- Easy access to I-95
- Open floor plan
- · Available 8/1/17
- 26 on-site parking spaces