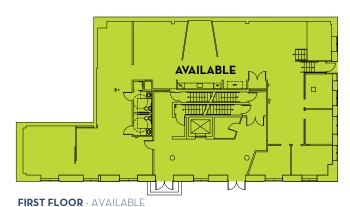

## THE PREMISES

4,417 RSF

**SECOND FLOOR** - AVAILABLE

5,177 RSF

THIRD FLOOR - LEASED

5,187 RSF

FOURTH FLOOR - LEASED

4,949 RSF