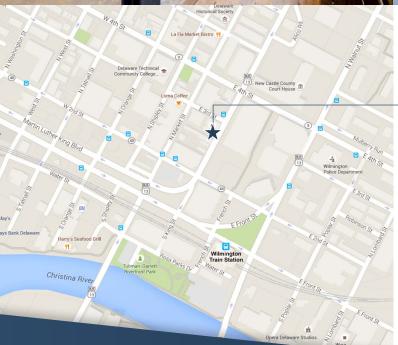

 Convenient downtown Wilmington location across from the Court House

- One block to Wilmington Train Station
- Adjacent to Wilmington Riverfront and Ships Tavern District
- Easy access to I-95
- Open floor plan
- · Available 8/1/17
- 26 on-site parking spaces