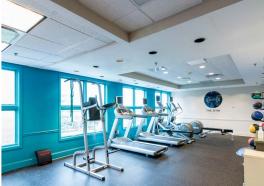

# AVAILABLE

233 KING STREET, WILMINGTON, DE 19801







**233**KING STREET

### Location:

233 N. King Street Wilmington, DE 19801



### BUILDING AMENITIES











#### **Property highlights**

- 2,500 19,700 +/- SF available
- \$24.00 per SF plus electric
- Floor sizes
  1st 4,417 RSF
  2nd 5,177 RSF

<del>3rd = 5,187 RSF</del> **LEASED** 

4th - 4,949 RSF **LEASED** 

 Convenient downtown Wilmington location across from the Court House

- One block to Wilmington Train Station
- Adjacent to Wilmington Riverfront and Ships Tavern District
- Easy access to I-95
- Open floor plan
- · Available 8/1/17
- 26 on-site parking spaces

## THE PREMISES



4,417 RSF



**SECOND FLOOR** - AVAILABLE

5,177 RSF



THIRD FLOOR - LEASED

5,187 RSF



FOURTH FLOOR - LEASED

4,949 RSF