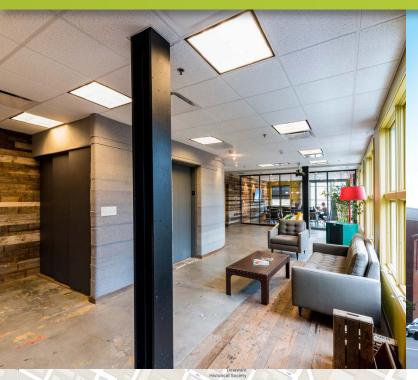

 Convenient downtown Wilmington location across from the Court House

- One block to Wilmington Train Station
- Adjacent to Wilmington Riverfront and Ships Tavern District
- Easy access to I-95
- Open floor plan
- · Available 8/1/17
- 26 on-site parking spaces

## THE PREMISES

4,417 RSF

**SECOND FLOOR** - AVAILABLE

5,177 RSF

THIRD FLOOR - LEASED

5,187 RSF

FOURTH FLOOR - LEASED

4,949 RSF