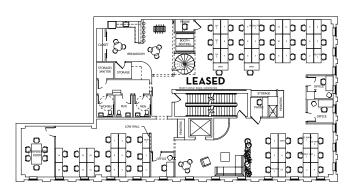

## THE PREMISES

4,417 RSF

**SECOND FLOOR** - AVAILABLE

5,177 RSF

THIRD FLOOR - LEASED

5,187 RSF

FOURTH FLOOR - LEASED

4,949 RSF