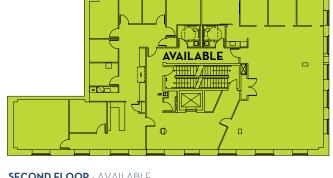

## THE PREMISES

4,417 RSF

**SECOND FLOOR** - AVAILABLE

5,177 RSF

THIRD FLOOR - LEASED

5,187 RSF

FOURTH FLOOR - LEASED

4,949 RSF