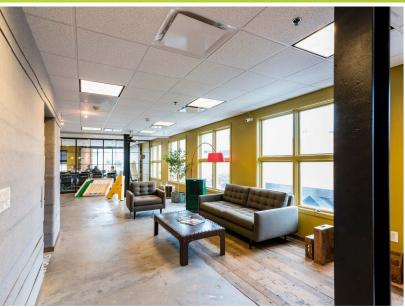

 Convenient downtown Wilmington location across from the Court House

- One block to Wilmington Train Station
- Adjacent to Wilmington Riverfront and Ships Tavern District
- Easy access to I-95
- Open floor plan
- · Available 8/1/17
- 26 on-site parking spaces

## THE PREMISES

4,417 RSF

**SECOND FLOOR** - AVAILABLE

5,177 RSF

THIRD FLOOR - LEASED

5,187 RSF

FOURTH FLOOR - LEASED

4,949 RSF