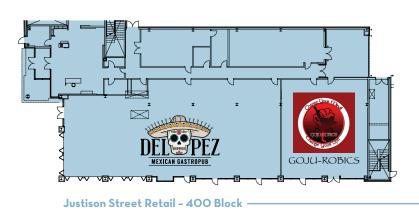

## Join in the Growth of Justison Landing

- Nestled amongst the Wilmington Riverfront neighborhood, with over 1,200 residential condos, apartments, and town homes occupied by established professionals. The Residences at Harlan Flats is now open and offering resort-style apartments with amazing amenities
- Located off I-95 and Martin Luther King Blvd. with excellent access to Rt. 13 and I-495 and the City of Wilmington and some of its cultural amenities such as The Grand, The World Café Live at the Queen, Delaware Theater Company and more
- Adjacent to Penn Cinema Riverfront, a state-of-the-art, 14-screen plus IMAX theater with luxury seating and the latest technology. The theater experiences 700,000+ in traffic annually
- The Wilmington Riverfront is the home to many exciting retailers and office users, including AAA, Barclays, Penn Cinema Riverfront, The Delaware Children's Museum, The Wilmington Blue Rocks' Frawley Stadium, Chase Riverfront Center, Joe's Crab Shack, Iron Hill Brewery, Big Fish Grille, Cross Fit Riverfront, Veritas Wine & Sip Bar, Currie Hair Skin & Nails, Harry's Seafood, Timothy's Restaurant, Stratosphere Trampoline Park, ShopRite, and many others

## **ENTERTAINMENT AND SPORTS**

7. Delaware Theater Company

9. Penn Cinema Theater & IMAX **10.** Stratosphere Trampoline Park 12. Delaware Children's Museum 14. Wildlife Refuge & Envir. Education Center