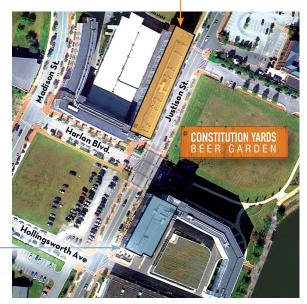

### RETAIL

- **1.** Riverfront Market
- **3.** Starbucks
- **4.** Riverfront Restaurants
  - **5.** Shipyard Shops

- 8. DCCA
- - **11.** CrossFit Riverfront
- - **13.** Frawley Stadium

# COMMERCIAL

- **18.** The Star Building 19. Christina Crescent **20.** Barclays
- **21.** AAA

HOTEL 22. Chase Center & Westin Hotel

TRANSPORTATION 23. AMTRAK & SEPTA Train Station

2. Constitution Yards Beer Garden

15. The Residences at Christina Landing Apartments, RiverTower Condos, and Christina Landing Townhomes 16. The Residences at Justison Landing Apartments 17. The Residences at Harlan Flats Apartments

**24. JUSTISON LANDING RETAIL AVAILABLE** 