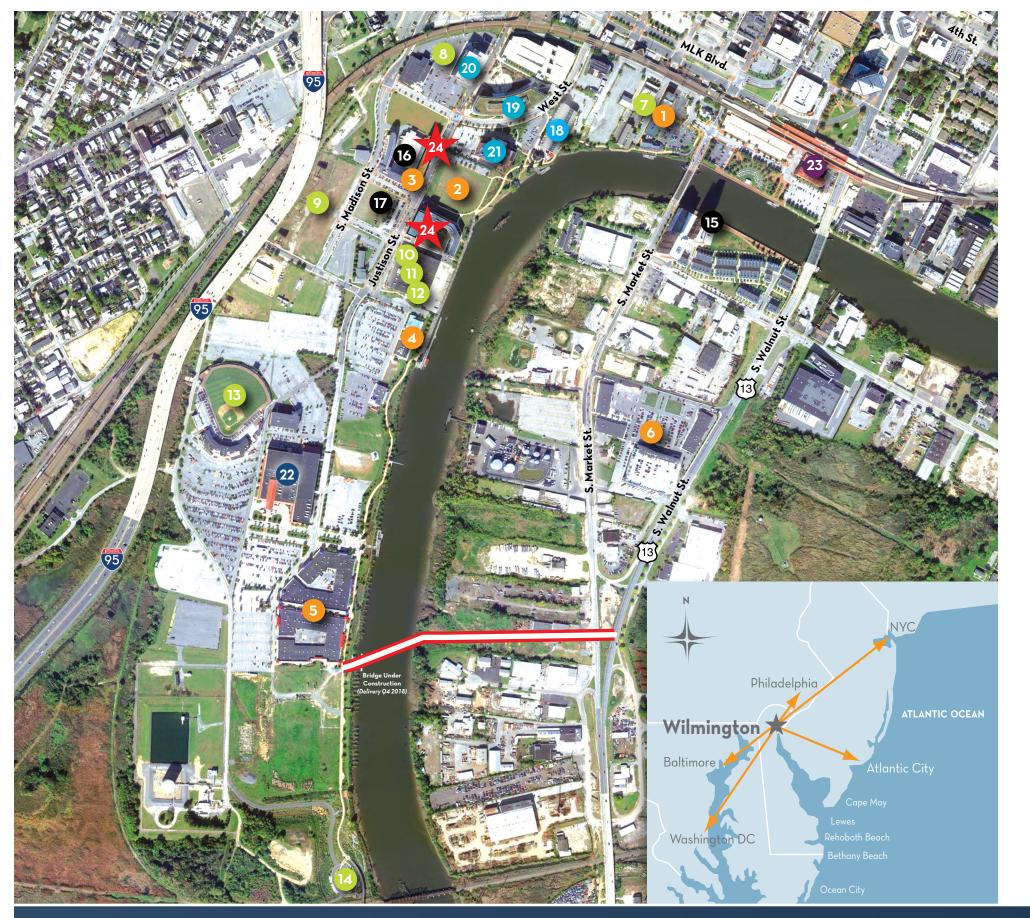

### RETAIL

- **1.** Riverfront Market
- **3.** Starbucks
- **4.** Riverfront Restaurants
  - **5.** Shipyard Shops

- 8. DCCA
- - **11.** CrossFit Riverfront
- - **13.** Frawley Stadium

## RESIDENTIAL

# COMMERCIAL

- **18.** The Star Building 19. Christina Crescent **20.** Barclays
- **21.** AAA

HOTEL 22. Chase Center & Westin Hotel

TRANSPORTATION 23. AMTRAK & SEPTA Train Station

2. Constitution Yards Beer Garden

6. Christina Crossing Shopping Center & ShopRite

## **ENTERTAINMENT AND SPORTS**

7. Delaware Theater Company

9. Penn Cinema Theater & IMAX **10.** Stratosphere Trampoline Park 12. Delaware Children's Museum 14. Wildlife Refuge & Envir. Education Center

15. The Residences at Christina Landing Apartments, RiverTower Condos, and Christina Landing Townhomes 16. The Residences at Justison Landing Apartments 17. The Residences at Harlan Flats Apartments

**24. JUSTISON LANDING RETAIL AVAILABLE** 