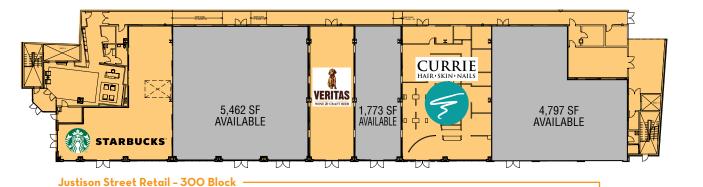

## Join in the Growth of Justison Landing

- Nestled amongst the Wilmington Riverfront neighborhood, with over 1,200 residential condos, apartments, and town homes occupied by established professionals. The Residences at Harlan Flats is now open and offering resort-style apartments with amazing amenities
- Located off I-95 and Martin Luther King Blvd. with excellent access to Rt. 13 and I-495 and the City of Wilmington and some of its cultural amenities such as The Grand, The World Café Live at the Queen, Delaware Theater Company and more
- Adjacent to Penn Cinema Riverfront, a state-of-the-art, 14-screen plus IMAX theater with luxury seating and the latest technology. The theater experiences 700,000+ in traffic annually
- The Wilmington Riverfront is the home to many exciting retailers and office users, including AAA, Barclays, Penn Cinema Riverfront, The Delaware Children's Museum, The Wilmington Blue Rocks' Frawley Stadium, Chase Riverfront Center, Joe's Crab Shack, Iron Hill Brewery, Big Fish Grille, Cross Fit Riverfront, Veritas Wine & Sip Bar, Currie Hair Skin & Nails, Harry's Seafood, Timothy's Restaurant, Stratosphere Trampoline Park, ShopRite, and many others

### RETAIL

- **1.** Riverfront Market
- **3.** Starbucks
- **4.** Riverfront Restaurants
  - **5.** Shipyard Shops

- 8. DCCA
- - **11.** CrossFit Riverfront
- - **13.** Frawley Stadium