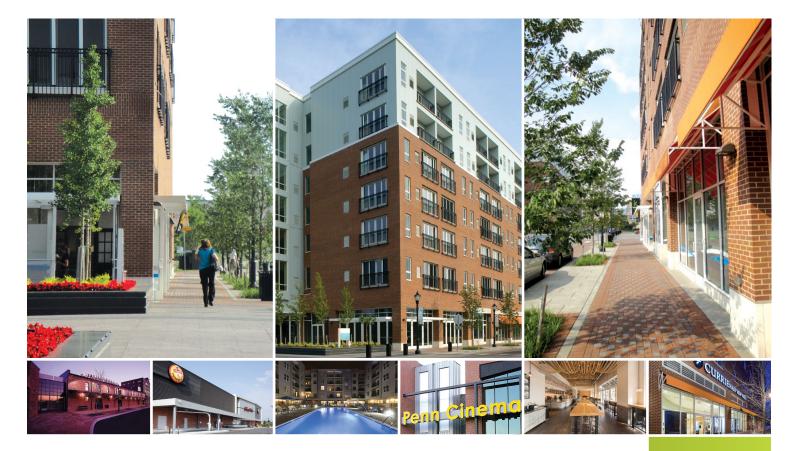

## Join in the Growth of Justison Landing

- Nestled amongst the Wilmington Riverfront neighborhood, with over 1,200 residential condos, apartments, and town homes occupied by established professionals. The Residences at Harlan Flats is now open and offering resort-style apartments with amazing amenities
- Located off I-95 and Martin Luther King Blvd. with excellent access to Rt. 13 and I-495 and the City of Wilmington and some of its cultural amenities such as The Grand, The World Café Live at the Queen, Delaware Theater Company and more
- Adjacent to Penn Cinema Riverfront, a state-of-the-art, 14-screen plus IMAX theater with luxury seating and the latest technology. The theater experiences 700,000+ in traffic annually
- The Wilmington Riverfront is the home to many exciting retailers and office users, including AAA, Barclays, Penn Cinema Riverfront, The Delaware Children's Museum, The Wilmington Blue Rocks' Frawley Stadium, Chase Riverfront Center, Joe's Crab Shack, Iron Hill Brewery, Big Fish Grille, Cross Fit Riverfront, Veritas Wine & Sip Bar, Currie Hair Skin & Nails, Harry's Seafood, Timothy's Restaurant, Stratosphere Trampoline Park, ShopRite, and many others